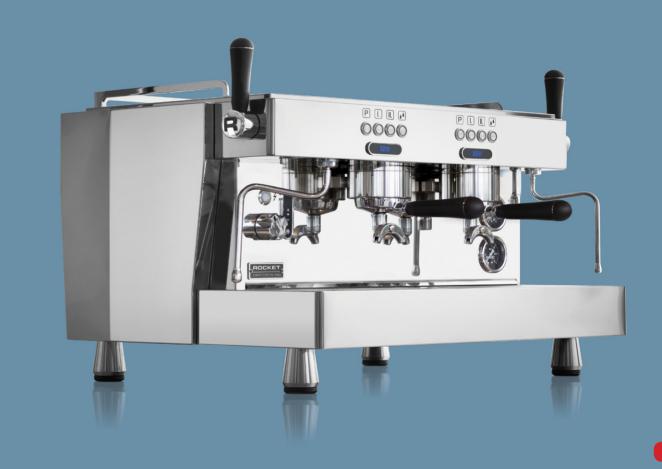

## R 9 FULLY SATURATED MULTI BOILER TECHNOLOGY

| GROUPS          | 2                                                    | 3            | 4            |
|-----------------|------------------------------------------------------|--------------|--------------|
| TECHNOLOGY      | Multi Boiler                                         | Multi Boiler | Multi Boiler |
| PORTION CONTROL | Automatic                                            | Automatic    | Automatic    |
| COFFEE BOILER   | 2 x 1.9 l                                            | 3 x 1.9 l    | 4 x 1.9 l    |
| MAIN BOILER     | 91                                                   | 12 l         | 12 l         |
| POWER           | 5.9 KW                                               | 7.7 KW       | 8.9 KW       |
| WIDTH (mm)      | 760                                                  | 980          | 1,200        |
| DEPTH (mm)      | 590                                                  | 590          | 590          |
| HEIGHT (mm)     | 497                                                  | 497          | 497          |
| BODYWORK        | Stainless steel AISI 304 (black or white by request) |              |              |
| BOILER MATERIAL | Stainless steel AISI 304                             |              |              |
| THERMAL CONTROL | PID / Pressure transducer                            |              |              |
| STEAM WANDS     | Stainless steel + cool touch                         |              |              |
| STEAM VALVES    | Lever operated                                       |              |              |
| CUPS HEIGHT     | 86 mm                                                |              |              |
| SHOT TIMER      | Standard                                             |              |              |